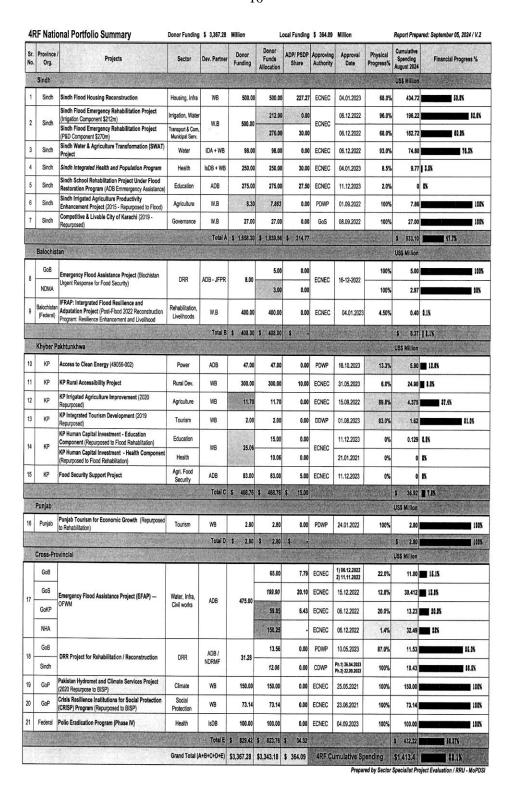

Therefore, the M/o PD&SI keeps a record of the overall summary of financial and physical progress of projects (in %) under 4RF. A list of flood reconstruction projects and relevant data on post-flood reconstruction is in **Annex II.** 

Out of this Sindh has the highest portfolio amounting to **US\$ 2186.69** and the cumulative spending in Sindh till date is **US\$ 948.59** million which is the highest across the country.

The second most affected province was Balochistan and the total signed portfolio to date amounts to **US\$ 494.35** Million with cumulative spending of **US\$ 30.81 million.** 

The total signed portfolio in KP amounts to **US\$ 554.16** and the cumulative spending is **US\$ 25.34** million.

The total signed portfolio in Punjab amounts to **US\$ 2.8** Million and the cumulative spending is **US\$ 2.8** million.

US\$ 223.14 Million was allocated to the Benazir Income Support Program (BISP) initially after the floods which were directly distributed amongst its beneficiaries (details of these could be obtained from BISP).

The relevant data is accessible online on M/o PD&SI's dedicated portal at:

www.4rf.pc.gov.pk