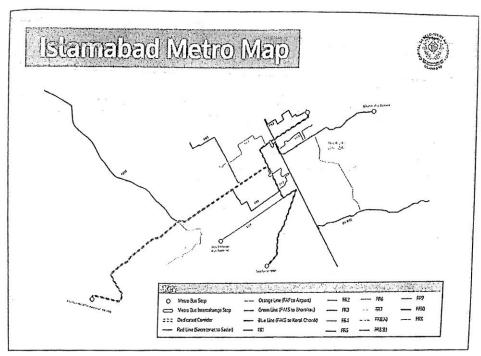

dable and safe public transport system to the citizens of Islamabad a feasibility study was conducted by CDA through NUST University. Thirteen (13) potential feeder routes were identified along with a fleet of 160-EV buses (Route Map is annexed).

80-EV buses are operational of 8-Feeder routes including the Diplomatic Enclave. The remaining 80-buses will be made operational by the end of January 2025, launched.

(b) No federal Budget has been allocated for the Project. The Project is being funded through CDA Own resources. (PC-I cost Rs. 8,419,72 Million). The Procurement Operation and Maintenance of Buses have been awarded to M/s NRTC and payments are made on per Km-rates. An amount of Approx. Rs.500 Million has been utilized against infrastructure development till date.

# **Annexure**



Route Plan

ISLAMABAD, the 16th January, 2025

SYED HASNAIN HAIDER, Secretary.

## SENATE SECRETARIAT

# "UN-STARRED QUESTIONS AND THEIR REPLIES"

# For Friday, the 17th January, 2025

### **DEFERRED QUESTION**

[Question No. 4 were deferred on 13th December, 2024 (344th Session)]

(*Def.*) Question No. 4 **Senator Haji Hidayatullah Khan:** (Notice Received on 3/12/2024 at 11:04 AM) QID: 42685

Will the Minister for Interior be pleased to state whether it is a fact that the maps of houses alongside Korang Nullah, Ghous-ul-Azam Road towards Raja Ashraf Road Bani Gala have been approved by CDA, if so, the details of owners, moza, Khasra number and fee deposited during the last 5 years?

**Syed Mohsin Raza Naqvi:** The Capital Development Authority (CDA) has not approved building plans or h